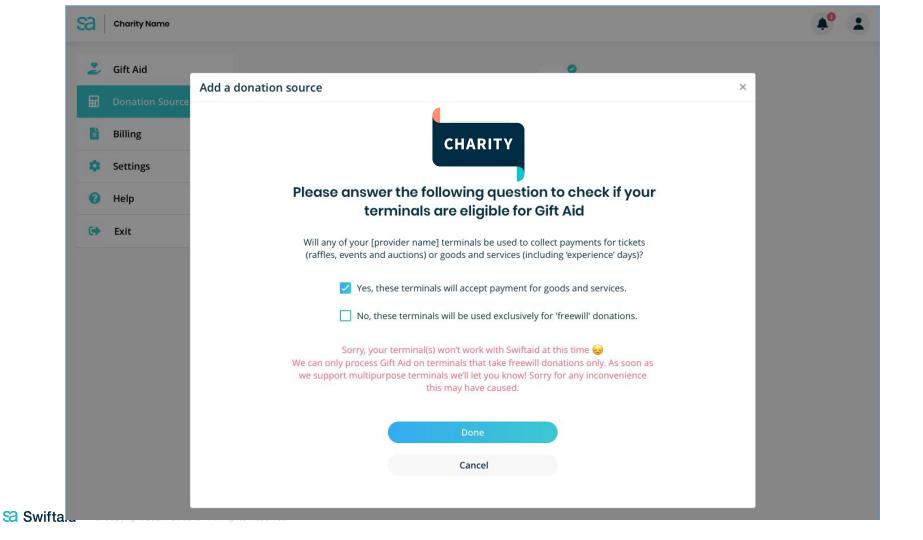

### **Multipurpose devices**

## Potential solution for multipurpose devices

| Select all   |          |            |          |
|--------------|----------|------------|----------|
| □ 07/04/2021 | 13:45:42 | Device 1   | £50.00   |
| □ 07/04/2021 | 13:58:32 | Device 1   | £10.00   |
| □ 07/04/2021 | 14:01:23 | Device 2   | £20.00   |
| □ 07/04/2021 | 14:03:10 | Device 1   | £20.00   |
| □ 07/04/2021 | 14:03:37 | Device 1   | £10.00   |
| □ 07/04/2021 | 14:11:21 | Device 1   | £20.00   |
|              |          | Ineligible | Eligible |