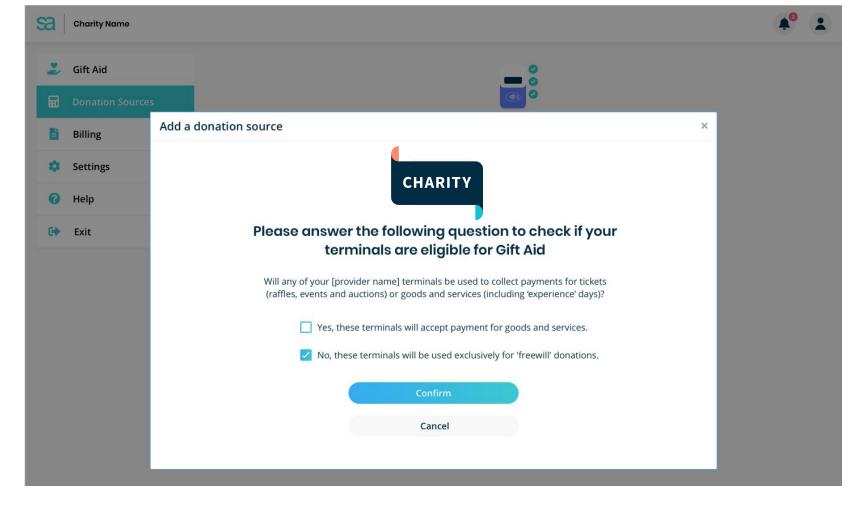

#### The Gift Aid network

Swiftaid is a digital intermediary that facilitates creation of Gift Aid declarations.

- Donors provide a year authorisation
- Increase the Gift Aid collected whilst reducing the effort