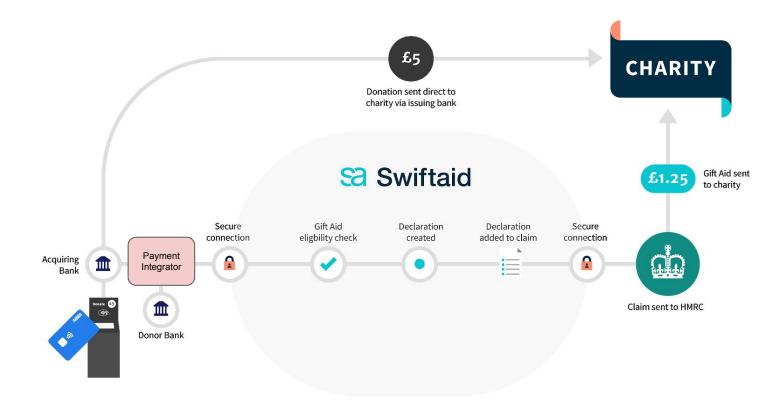

#### The Gift Aid network

Swiftaid is a digital intermediary that facilitates creation of Gift Aid declarations.

- Donors provide a year authorisation
- Increase the Gift Aid collected whilst reducing the effort