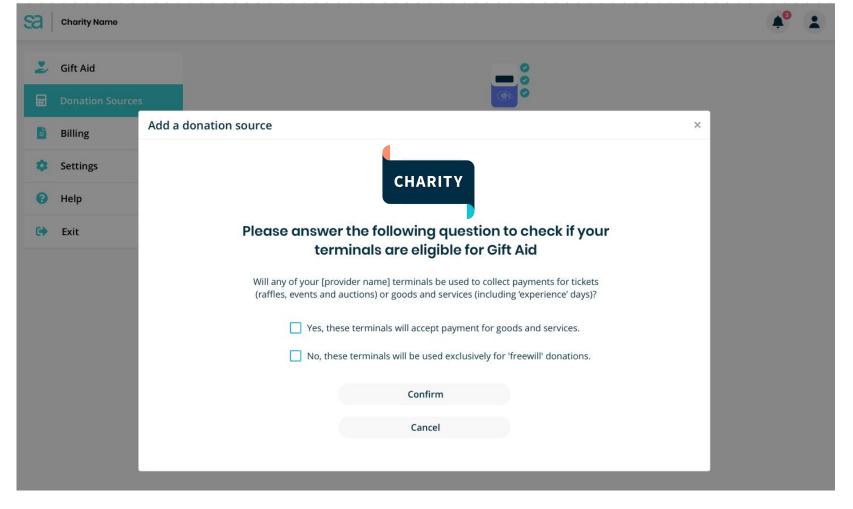

#### The Gift Aid network

Swiftaid is a digital intermediary that facilitates creation of Gift Aid declarations.

- Donors provide a year authorisation
- Increase the Gift Aid collected whilst reducing the effort