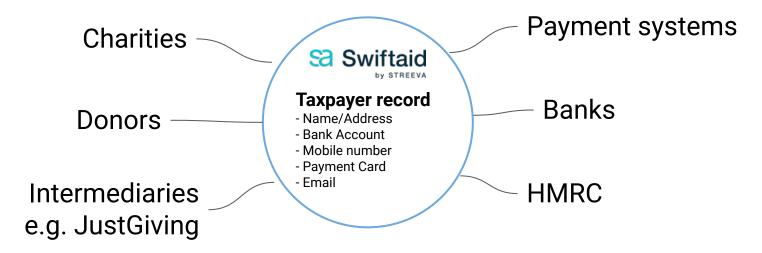

#### The Gift Aid network

Swiftaid is a digital intermediary that facilitates creation of Gift Aid declarations.

- Donors provide a year authorisation
- Increase the Gift Aid collected whilst reducing the effort

- Declaration lookup
- Linking Personal Tax Account

#### **Donor authorisation**