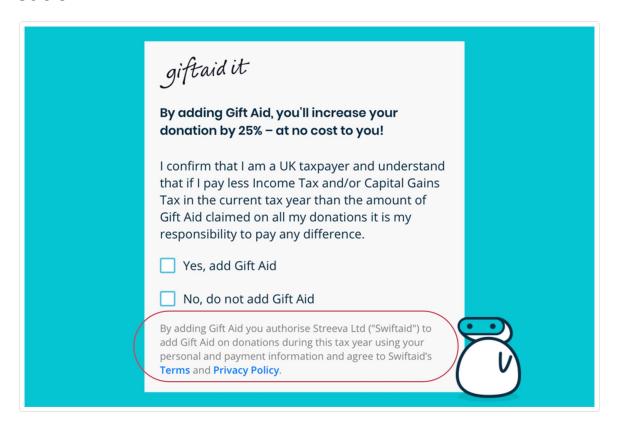

ontactless donations** 

David Michael - david@streeva.com

Phone / ATM £7m

Tins & Buckets £88m

SMS £12m

Charity websites £21m

£24m

Sponsorship £42m

# giftaidit ~£564 **MILLION MISSED EVERY YEAR**

Charitable Giving and Gift Aid research report

Envelope / Cheque £75m

**Direct Debits** £197m

Cash collection £96m

Contactless is estimated to raise

£1.8bn per year

for charities within the next 7 years.

Gift Aid would give an additional

£360m Gift Aid per year

(@ 80% attribution)



#### The Gift Aid network

Swiftaid is a digital intermediary that facilitates creation of Gift Aid declarations.



- Donors provide a year authorisation
- Increase the Gift Aid collected whilst reducing the effort

- Declaration lookup
- Linking Personal Tax Account



#### **Donor authorisation**



### **Dedicated Contactless points**











### **Multipurpose devices**



## Potential solution for multipurpose devices

| Select all   |          |            |          |
|--------------|----------|------------|----------|
| □ 07/04/2021 | 13:45:42 | Device 1   | £50.00   |
| □ 07/04/2021 | 13:58:32 | Device 1   | £10.00   |
| □ 07/04/2021 | 14:01:23 | Device 2   | £20.00   |
| □ 07/04/2021 | 14:03:10 | Device 1   | £20.00   |
| □ 07/04/2021 | 14:03:37 | Device 1   | £10.00   |
| □ 07/04/2021 | 14:11:21 | Device 1   | £20.00   |
|              |          | Ineligible | Eligible |



#### **Donation + Purchase in a single transaction**

Support for a single transaction that includes both a transaction plus a donation, such as Round-Up.

## **Swiftaid**